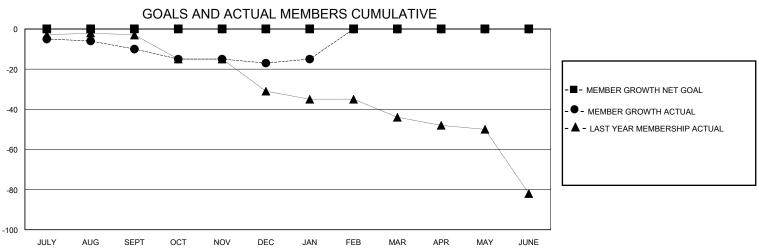

## District 26 M7

| GMT:                  |               | LOC       | ATION MISSOUF | RI                    | GMT CA                 |                         |                                                    |  |
|-----------------------|---------------|-----------|---------------|-----------------------|------------------------|-------------------------|----------------------------------------------------|--|
|                       | Club          | os        |               | Members               |                        |                         |                                                    |  |
| RESULTS FOR 2023-2024 |               |           |               | RESULTS FOR 2023-2024 |                        |                         |                                                    |  |
| QUARTER               | NEW CLUB GOAL | NEW CLUBS | DROPPED CLUBS | QUARTER MEME          | BER GROWTH NET<br>GOAL | MEMBER GROWTH<br>ACTUAL | DROPPED<br>MEMBERS ACTUAL<br>(including transfers) |  |
| JULY/AUG/SEPT         | 0             | 0         | 0             | JULY/AUG/SEPT         | 0                      | 15                      | 23                                                 |  |
| OCT/NOV/DEC           | 1             | 0         | 0             | OCT/NOV/DEC           | 0                      | 9                       | 16                                                 |  |
| JAN/FEB/MAR           | 0             | 0         | 0             | JAN/FEB/MAR           | 0                      | 6                       | 4                                                  |  |
| APR/MAY/JUNE          | 0             | 0         | 0             | APR/MAY/JUNE          | 0                      | 0                       | 0                                                  |  |