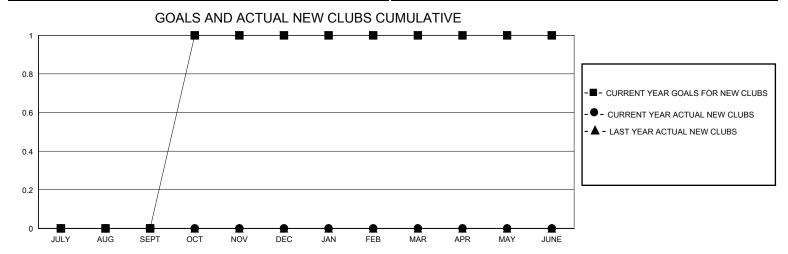

## District 26 M7

| GMT:                  |               | LOC       | ATION MISSOUF | RI                    | GMT CA                 |                         |                                                    |  |
|-----------------------|---------------|-----------|---------------|-----------------------|------------------------|-------------------------|----------------------------------------------------|--|
|                       | Club          | os        |               | Members               |                        |                         |                                                    |  |
| RESULTS FOR 2023-2024 |               |           |               | RESULTS FOR 2023-2024 |                        |                         |                                                    |  |
| QUARTER               | NEW CLUB GOAL | NEW CLUBS | DROPPED CLUBS | QUARTER MEME          | BER GROWTH NET<br>GOAL | MEMBER GROWTH<br>ACTUAL | DROPPED<br>MEMBERS ACTUAL<br>(including transfers) |  |
| JULY/AUG/SEPT         | 0             | 0         | 0             | JULY/AUG/SEPT         | 0                      | 15                      | 23                                                 |  |
| OCT/NOV/DEC           | 1             | 0         | 0             | OCT/NOV/DEC           | 0                      | 9                       | 16                                                 |  |
| JAN/FEB/MAR           | 0             | 0         | 0             | JAN/FEB/MAR           | 0                      | 6                       | 4                                                  |  |
| APR/MAY/JUNE          | 0             | 0         | 0             | APR/MAY/JUNE          | 0                      | 0                       | 0                                                  |  |